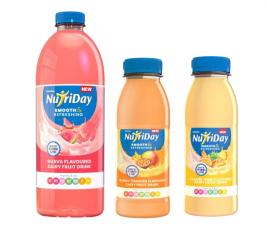

# NUMBOR ®

#### FAVOURED DAIRY FRUIT DRINK

Crafted with carefully selected vitamins & minerals: Source of vitamins B, E and zinc.

#### **AVAILABLE IN:**

1,5L, 500ml

# FLAVOURS:

Orange-pine flavoured Mango-passion fruit flavoured Guava flavoured