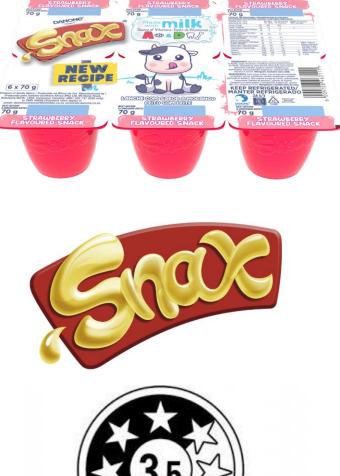

**FLAVOURED SNACK** Source of vitamins A and D.

## **AVAILABLE IN:**

6 x 70 g

## **FLAVOURS:**

Strawberry flavoured Mixed fruit flavoured

**INGREDIENTS:** 

Low fat milk (39%), whey (reconstituted or liquid), sugar, thickeners (modified starch & gelatine [bovine derived]), vegetable oil (shea kernel), flavouring, preservative (potassium sorbate), yoghurt cultures (Streptococcus thermophilus and Lactobacillus bulgaricus), colourant, vitamins A and D3.