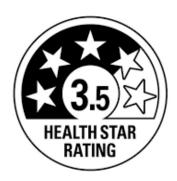

# TYPICAL NUTRITIONAL INFORMATION (AS PACKED)

Serving size 100 g

|                                             | Per<br>100g | %NRVs per serving |
|---------------------------------------------|-------------|-------------------|
| Energy (kJ)                                 | 420         |                   |
| Protein (g)                                 | 3.4         | 5                 |
| Glycaemic Carbohydrate (g)                  | 5           |                   |
| of which total sugar (g)                    | 4.9         |                   |
| of which total added<br>sugar (sucrose) (g) | 0.0         |                   |
| Total Fat (g)                               | 7.5         |                   |
| of which saturated fat (g)                  | 4.6         |                   |
| Dietary Fibre <sup>#</sup> (g)              | 0.0         |                   |
| Total Sodium (mg)                           | 41          |                   |
| Calcium (mg)                                | 121.0       | 9                 |
|                                             |             |                   |